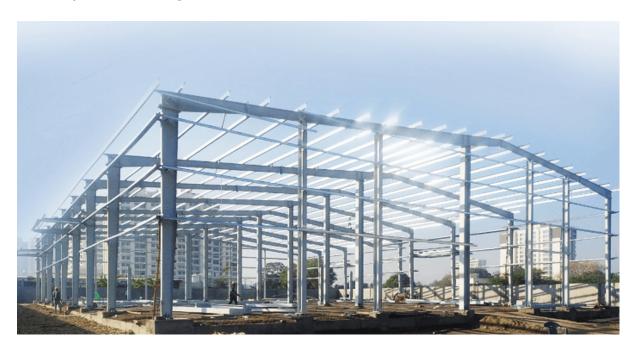

A <u>Pre Engineered Buildings</u> (PEBs) is considerably cheaper to construct than traditional concrete buildings. There is a precise amount of material used because it is designed before the actual construction takes place and all load calculations are made beforehand. This ensures you are only spending as much as is required. Also, the amount of labour required to construct a PEB is significantly less so you don't need as much manpower to build a PEB which saves your costs again.