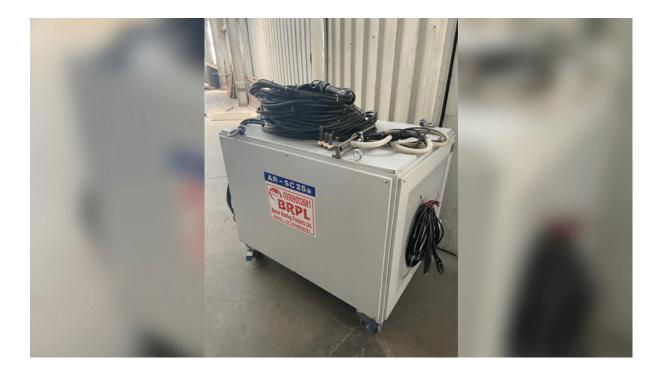

## Some Exceptional Features Of The Shear Stud Welding Machine Include:

- Ability to weld studs up to 25mm in length
- High strength of stud to the steel
- Used to fix deck sheets
- Increases the strength of concrete slabs