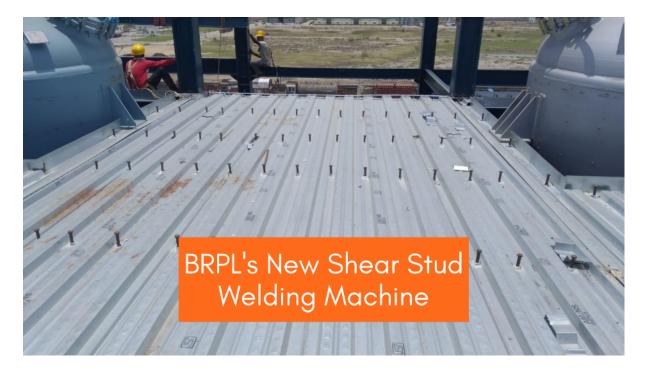

## New Shear Stud Welding Machine for Deck Sheet Installation

<u>Bansal Roofing Products Ltd</u>. is now fully equipped to take deck sheet installation projects to provide complete turnkey solutions. The recent addition of a new shear stud welding machine to our range of valuable equipment enhances our technical competency and supports us in our vision of consistently delivering high-quality service to our clients.

We are proud to say that our technical capabilities now surpass others and sets us apart in the industry. The rare stud welding machine is used to conveniently fix studs onto steel surfaces of heavy structures like bridges. It is also used to fix the <u>deck sheets</u> which act as a reinforcement to concrete slabs used in the construction of buildings. In the process, the shear stud weld machine provides excellent weld strength and enhances the weight-bearing capacity of the structure. On the other hand, it enables our employees to make the most of their expertise by providing advanced tools for their assistance.